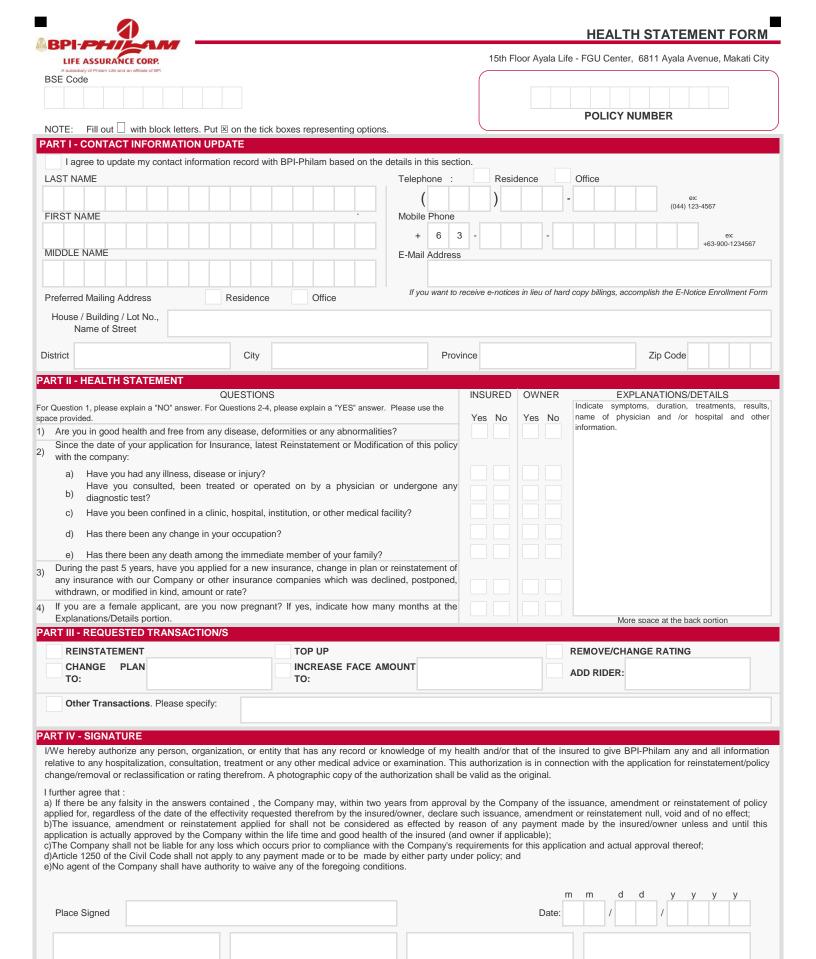

Owner's Signature over Printed Name

Insured's Signature over Printed Name

Legal Guardian if Insured is Minor

PLEASE DO NOT SIGN ON A BLANK FORM.

BSE / Witness

| Other Requests and Special Instructions               |                                  |                                        |                                                                                   |
|-------------------------------------------------------|----------------------------------|----------------------------------------|-----------------------------------------------------------------------------------|
|                                                       |                                  |                                        |                                                                                   |
|                                                       |                                  |                                        |                                                                                   |
|                                                       |                                  |                                        |                                                                                   |
|                                                       |                                  |                                        |                                                                                   |
|                                                       |                                  |                                        |                                                                                   |
|                                                       |                                  |                                        |                                                                                   |
|                                                       |                                  |                                        |                                                                                   |
|                                                       |                                  |                                        |                                                                                   |
|                                                       |                                  | REMINDERS                              | <u>S</u>                                                                          |
| REINSTATEMENT                                         | ement is approved you will be    | required to nav your premiums          | s plus interest and ant other applicalbe charges in order to put your policy back |
| inforce.                                              | ement is approved you will be    | required to pay your premiums          | , plas interest and an other applicable charges in order to put your policy back  |
| TOP UP Pay the top up amount only aft                 | er the top up application has be | en approved.                           |                                                                                   |
| GENERAL REQUIREMENTS • Policyowner's Identification C | ards                             |                                        |                                                                                   |
| <ul> <li>Insured's Identification Cards</li> </ul>    | if different from the Policy Own | er<br>le company to reevaluate your ir | nsurability                                                                       |
| Additional modern document                            | o may be required in order for a | io company to roovaluate your ii       | iod dolling.                                                                      |
|                                                       |                                  |                                        |                                                                                   |
|                                                       |                                  |                                        |                                                                                   |
|                                                       |                                  |                                        |                                                                                   |
|                                                       |                                  |                                        |                                                                                   |
|                                                       |                                  |                                        |                                                                                   |
|                                                       |                                  |                                        |                                                                                   |
|                                                       |                                  |                                        |                                                                                   |
|                                                       |                                  |                                        |                                                                                   |
|                                                       |                                  |                                        |                                                                                   |
|                                                       |                                  |                                        |                                                                                   |
|                                                       |                                  |                                        |                                                                                   |
|                                                       |                                  |                                        |                                                                                   |
|                                                       |                                  |                                        |                                                                                   |
|                                                       |                                  |                                        |                                                                                   |
|                                                       | Т                                | O BE FILLED BY PHILAM LI               | IFE PERSONNEL                                                                     |
|                                                       |                                  |                                        |                                                                                   |
| If witnessed by a BSE, indicate if                    | : Original                       | Reinstating                            | BSE Signature                                                                     |
|                                                       | Assisting/Ser                    | vicing/Transferred                     | BSE Code:                                                                         |
| Received By                                           |                                  | Date                                   | Documents submitted together with this application:                               |
| Branch/Office                                         |                                  |                                        |                                                                                   |
| Processed By                                          |                                  | Date                                   |                                                                                   |
| Branch/Office                                         |                                  |                                        |                                                                                   |
| Approved By                                           |                                  | Date                                   |                                                                                   |
| Branch/Office                                         |                                  |                                        |                                                                                   |
|                                                       |                                  |                                        |                                                                                   |
| Notes:                                                |                                  |                                        |                                                                                   |
|                                                       |                                  |                                        |                                                                                   |